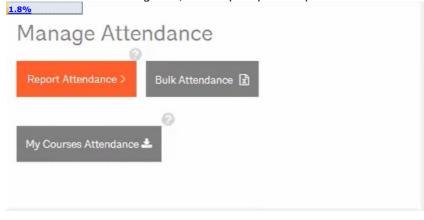

sign professionals use the course catalog to find the programs they need to benefit their



#### **Attendance reminders**

#### Did you remember to submit?

- Attendance must be submitted within the 10 business day policy (outlined in the AIA CES Standards) after course completion.
- Submitting late 3% ts AIA members' licensure at risk and their ability to continue to practice.
- Kindly remind your attendees that AIA members should be giving you their correct AIA member number to avoid delays.

We understand that typos, mistakes, and simple human errors may happen so there will be some one-offs. Although submitting your attendance within 10 business days is what we strive for, *submitting it late is still preferred instead of not submitting at all*, as to help keep transcripts accurate.



Continue to submit your attendance by clicking here >

#### Get to know the AIA CES team.

We are proud to serve you.



## Barbara E. Reed, AIA Manager, CES Provider Support & Audits

Barbara is a licensed architect and practiced for 18 years prior to joining AIA CES. A member of AIA Northern Virginia, she holds a BArch from UNC-Charlotte and BA in History with a minor in economics from Virginia Tech. In addition to reviewing provider courses, she works on Provider and member audits and well as state and territory continuing education requirements for AIA member transcripts. Barbara brings a broad knowledge of architectural practice to the AIA CES team as she assists providers and members to enhance the architecture profession through continuing education.

- Second Quarter Total Course