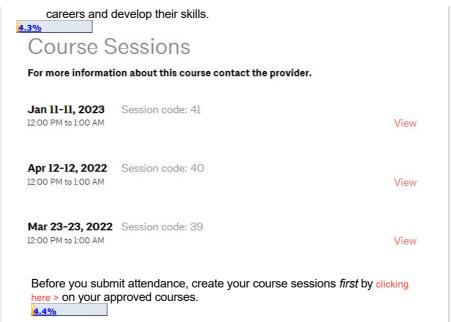

#### Attendance submission refresher

Don't wait – It's not too late! How to maximize your course's visibility

- Once a course is approved, enter session information for any upcoming sessions as soon as you knc 5.2% is confirmed.
- Don't wait to create sessions until it's time to report attendance. This
  can create discrepancies in reporting.
- Increase your attendance by maximizing your course's visibility in the catalog. Adding sessions before classes run makes them visible chable. Our members and other design professionals use the course catalog to find the programs they need to benefit their

Continue to submit your attendance by clicking here >