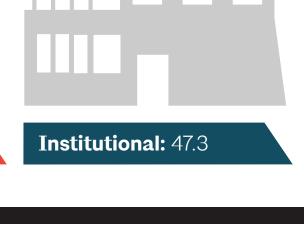

# **Sector**All firm specializations report declining billings

Regional

# Graphs represent data from December 2021–December 2022 across the three sectors. 50 represents the diffusion center.

Above 50 shows increase; Below 50 shows decrease.

3-month moving average.

A score of 50 equals no change from the previous month.