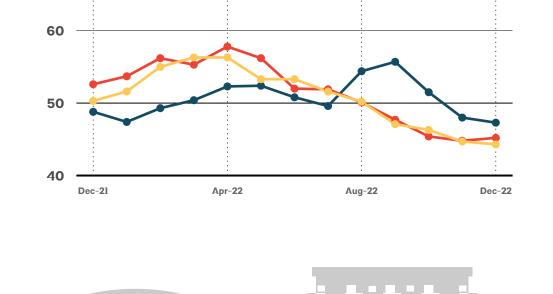

# Business conditions remain weak in all regions of the country Graphs represent data from December 2021–December 2022 across the four regions. 50 represents the diffusion center. A score of 50 equals no change from the previous month. Above 50 shows increase; Below 50 shows decrease. 3-month moving average.