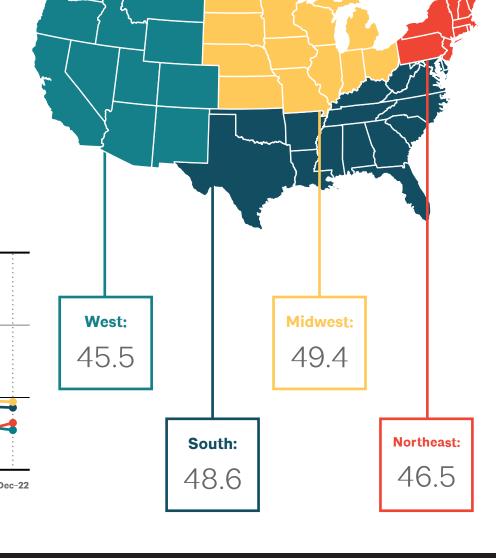

# Business conditions remain weak in all regions of the country Graphs represent data from December 2021–December 2022 across the four regions. 50 represents the diffusion center. A score of 50 equals no change from the previous month. Above 50 shows increase; Below 50 shows decrease. 3-month moving average.