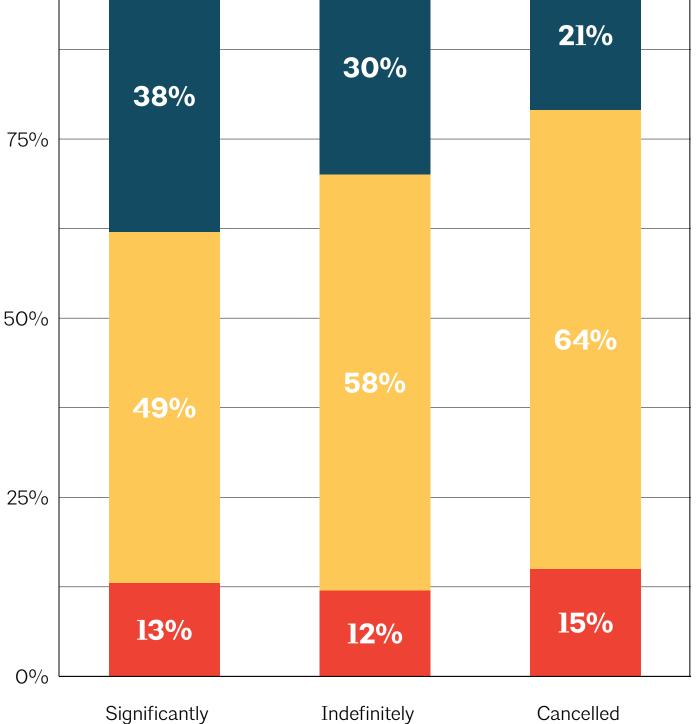

# units: Trend in share of projects at firms (on a dollar basis) in each category over the past six months

100%

**Practice** 

Nearly four in ten firms report an increase in significantly

delayed projects at their firm over the past six months