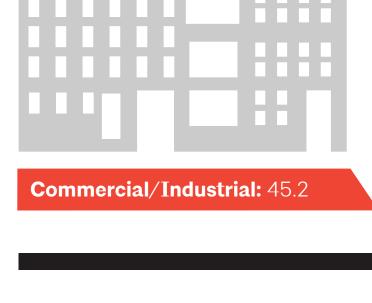

# **Sector**All firm specializations report declining billings

Regional

# Graphs represent data from December 2021–December 2022 across the three sectors. 50 represents the diffusion center.

Above 50 shows increase; Below 50 shows decrease.

3-month moving average.

A score of 50 equals no change from the previous month.