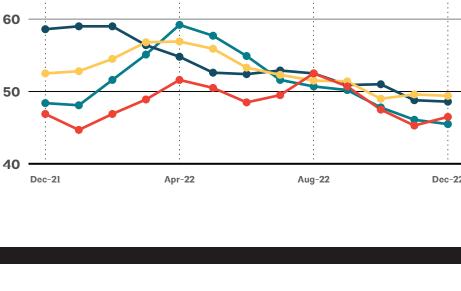

# Business conditions remain weak in all regions of the country Graphs represent data from December 2021–December 2022 across the four regions. 50 represents the diffusion center. A score of 50 equals no change from the previous month. Above 50 shows increase; Below 50 shows decrease. 3-month moving average.