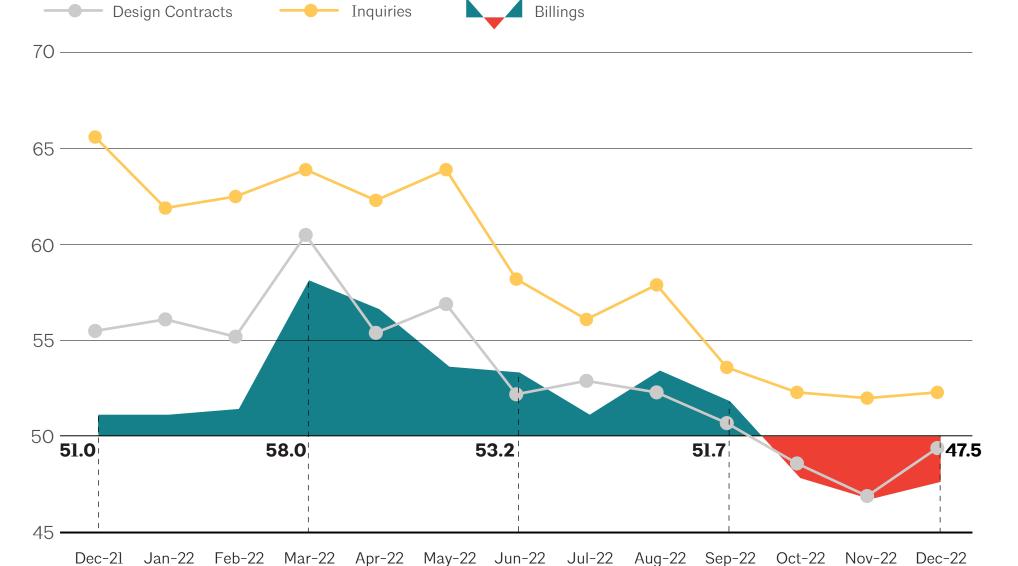

#### December 2022

The Architecture Billings Index (ABI) is a diffusion index derived from the monthly Work-on-the-Boards survey, conducted by the AIA Economics & Market Research Group. The ABI serves as a leading economic indicator that leads nonresidential construction activity by approximately 9–12 months. The survey panel asks participants whether their billings increased, decreased, or stayed the same in the month that just ended. According to the proportion of respondents choosing each option, a score is generated, which represents an index value for each month. An index score of 50 represents no change in firm billings from the previous month, a score above 50 indicates an increase in firm billings from the previous month.

\*All graphs represent data from December 2021–December 2022.

## **National**

Architecture firm billings continue to soften

Graphs represent data from December 2021–December 2022.