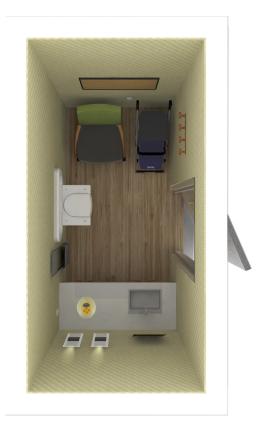

## Public Facility Sample Layout

10'x5' Wellness Room Unit

- 1. chair
- 2. coat hooks
- 2. coat nooks
  3. baby changing table
  4. paper towel dispenser (trash can underneath)
  5. sink (cold and hot water dispenser)
  6. stroller storage
  7. electrical outlet (above the counter)
  8. counter for pump
  9. door for privacy

- door for privacy
   10. full length mirror (at back of the door)

2-1 plan 2-2 perspective