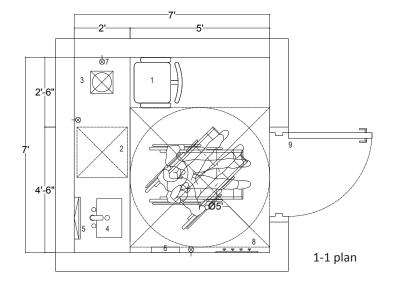

## Workplace Sample Layout

7'x7' Wellness Room Unit

- 1. task chair

- 2. counter (fridge underneath)
  3. counter for pump
  4. sink (cold and hot water dispenser)
  5. tilt mirror
- paper towel dispenser (trash can underneath)
   electrical outlet (above the counter)
   coat hooks

- 9. door for privacy

1-2 perspective