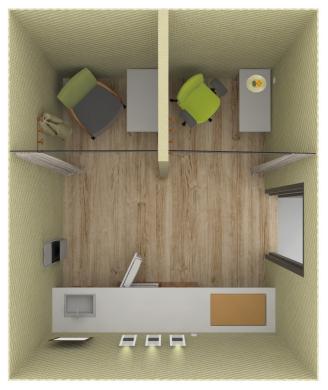

## Double-Unit Sample Layout

10'x12' Wellness Room Unit

- 1. task chair

- 2. nursing chair
  3. coat hooks
  4. counter for pump
- 5. towel dispenser (trash can underneath)
  6. sink (cold and hot water dispenser)
- 7. tilt mirror
- 8. cabinet or storage
  9. electrical outlet (above the counter)
  10. counter (fridge underneath)
  11. door for privacy

3-1 plan

3-2 perspective