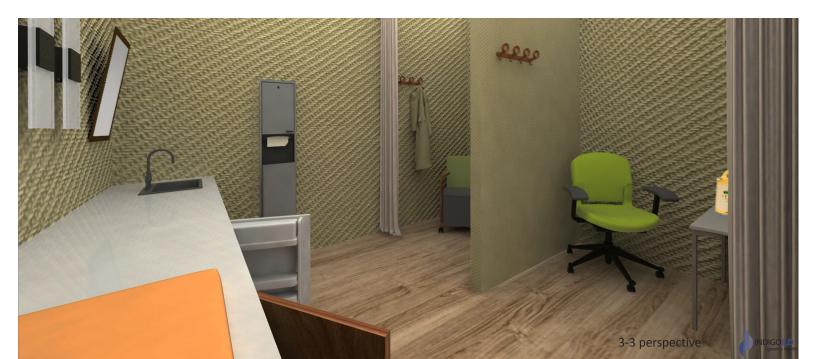

## Double-Unit Sample Layout

10'x12' Wellness Room Unit

- 1. task chair

- 2. nursing chair
  3. coat hooks
  4. counter for pump
- 5. towel dispenser (trash can underneath)
  6. sink (cold and hot water dispenser)
- 7. tilt mirror
- 8. cabinet or storage
  9. electrical outlet (above the counter)
  10. counter (fridge underneath)
  11. door for privacy

3-1 plan

3-2 perspective