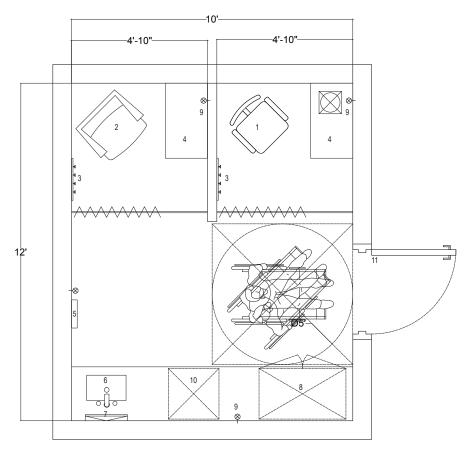

## Double-Unit Sample Layout

10'x12' Wellness Room Unit

- 1. task chair

- 2. nursing chair
  3. coat hooks
  4. counter for pump
- 5. towel dispenser (trash can underneath)
  6. sink (cold and hot water dispenser)
- 7. tilt mirror
- 8. cabinet or storage
  9. electrical outlet (above the counter)
  10. counter (fridge underneath)
  11. door for privacy

3-1 plan

3-2 perspective