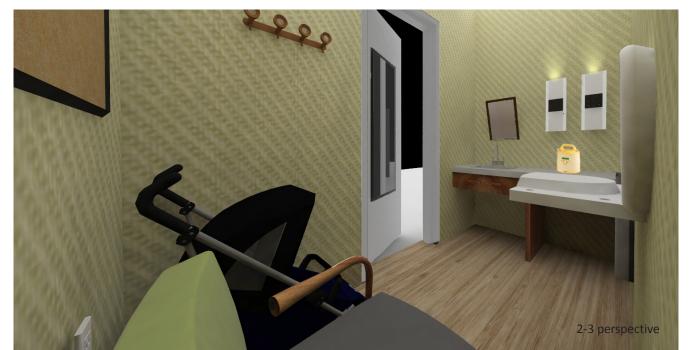

## Public Facility Sample Layout

10'x5' Wellness Room Unit

- 1. chair
- 2. coat hooks
- 2. coat nooks
  3. baby changing table
  4. paper towel dispenser (trash can underneath)
  5. sink (cold and hot water dispenser)
  6. stroller storage
  7. electrical outlet (above the counter)
  8. counter for pump
  9. door for privacy

- door for privacy
   10. full length mirror (at back of the door)

2-1 plan 2-2 perspective