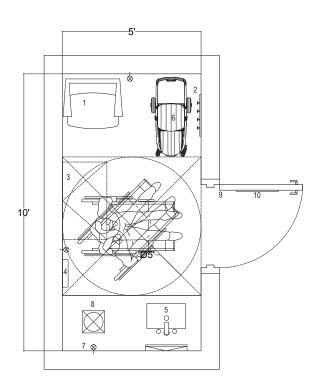

## Public Facility Sample Layout

10'x5' Wellness Room Unit

- 1. chair
- 2. coat hooks
- 2. coat nooks
  3. baby changing table
  4. paper towel dispenser (trash can underneath)
  5. sink (cold and hot water dispenser)
  6. stroller storage
  7. electrical outlet (above the counter)
  8. counter for pump
  9. door for privacy

- door for privacy
   10. full length mirror (at back of the door)

2-1 plan 2-2 perspective