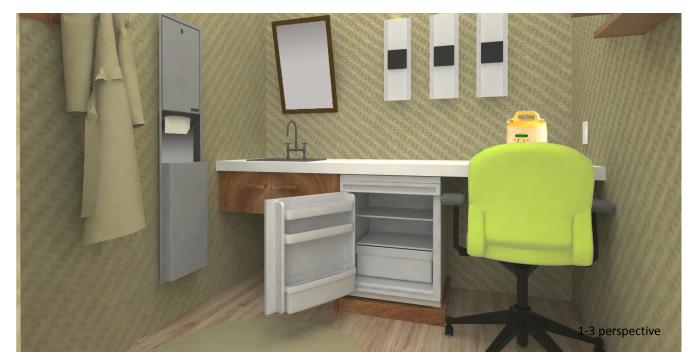

## Workplace Sample Layout

7'x7' Wellness Room Unit

- 1. task chair

- 2. counter (fridge underneath)
  3. counter for pump
  4. sink (cold and hot water dispenser)
  5. tilt mirror
- paper towel dispenser (trash can underneath)
   electrical outlet (above the counter)
   coat hooks

- 9. door for privacy

1-2 perspective