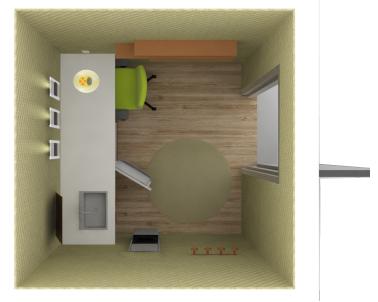

## Workplace Sample Layout

7'x7' Wellness Room Unit

- 1. task chair

- 2. counter (fridge underneath)
  3. counter for pump
  4. sink (cold and hot water dispenser)
  5. tilt mirror
- paper towel dispenser (trash can underneath)
   electrical outlet (above the counter)
   coat hooks

- 9. door for privacy

1-2 perspective